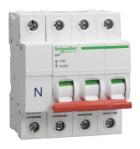

# 125A 3P+N type B LoadCentre KQ incoming devices Local distributor code:

397014709

SE125SW3L

EAN Code: 5018934967691

#### Main

| Range                     | Acti9               |
|---------------------------|---------------------|
| Product Or Component Type | Switch disconnector |
| Device Application        | Distribution        |

# Complementary

| [le] Rated Operational Current   | 125 A at 415 V AC  |
|----------------------------------|--------------------|
| Poles Description                | 3P + N             |
| Product Destination              | Distribution board |
| Suitable For Cable Cross Section | 50 mm²             |